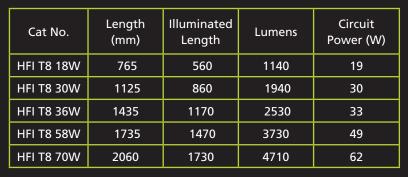

be used internally and offers 360° light distribution through its polycarbonate satin diffuser. The light seamlessly incorporates many colours with the use of our coloured filters.

The T8 HFI Stick-Lite is a popular option for window and shop displays, also used widely within the TV and theatre industry.



- Integral ECG.
- Available in 3000K & 4000K.

#### **Options**

White & black end caps. 3m of cable supplied.

### **Dimming**

Not available.

#### **Installation**

Horizontal, vertical, angled suspension or surface mounted.

# **Optics**

Satin polycarbonate diffuser. Can be used with DDP colours light red, light orange, ice blue, sky blue, chrome green, candy pink, pink, & candlelight. Larger selection of colours available with our coloured filters.



Z Stand



Suspension Kit







## For further information

Call: +44 (0)1525 376974 Email: reply@encapsulite.co.uk or visit www.encapsulite.co.uk