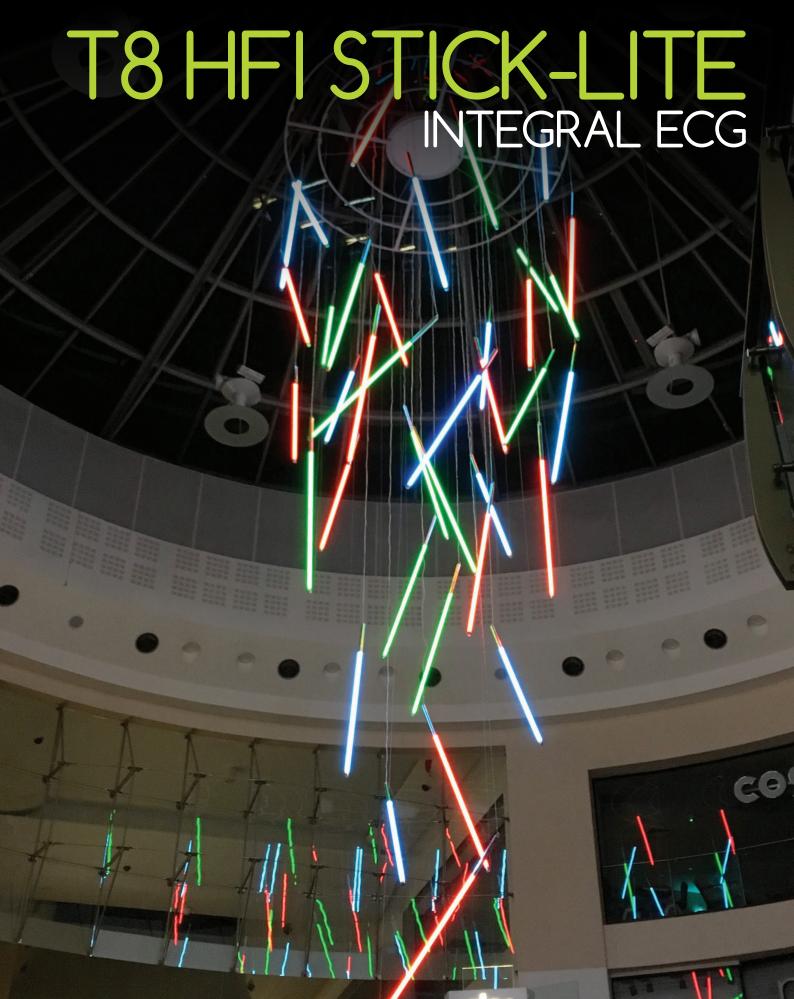

# Suspended/Surface mounted. Linear diffused fluorescent light with white or black end caps.

# A POPULAR OPTION FOR WINDOW AND SHOP DISPLAYS.

The T8 HFi Stick-Lite is a slim shaped tubular design that can be surface mounted with clear plastic clamps or placed in a Z stand. The light can be used internally and offers 360° light distribution through its polycarbonate satin diffuser. The light seamlessly incorporates many colours with the use of our coloured filters.

The T8 HFI Stick-Lite is a popular option for window and shop displays, also used widely within the TV and theatre industry.

- Integral ECG.
- Available in 3000K & 4000K.