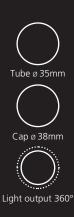

# A POPULAR OPTION FOR WINDOW AND SHOP DISPLAYS.

The T8 HFi Stick-Lite is a slim shaped tubular design that can be surface mounted with clear plastic clamps or placed in a Z stand. The light can be used internally and offers 360° light distribution through its polycarbonate satin diffuser. The light seamlessly incorporates many colours with the use of our coloured filters.

# **Optics**

Satin polycarbonate diffuser. Can be used with DDP colours light red, light orange, ice blue, sky blue, chrome green, candy pink, pink, & candlelight. Larger selection of colours available with our coloured filters.