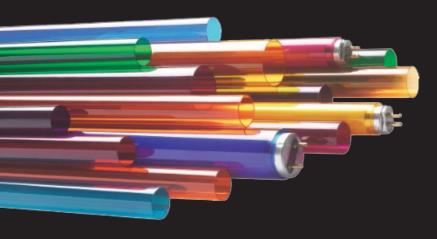

# A POPULAR OPTION FOR WINDOW AND SHOP DISPLAYS.

The T8 HFi Stick-Lite is a slim shaped tubular design that can be surface mounted with clear plastic clamps or placed in a Z stand. The light can be used internally and offers 360° light distribution through its polycarbonate satin diffuser. The light seamlessly incorporates many colours with the use of our coloured filters.

# **Optics**

Satin polycarbonate diffuser. Can be used with DDP colours light red, light orange, ice blue, sky blue, chrome green, candy pink, pink, & candlelight. Larger selection of colours available with our coloured filters.