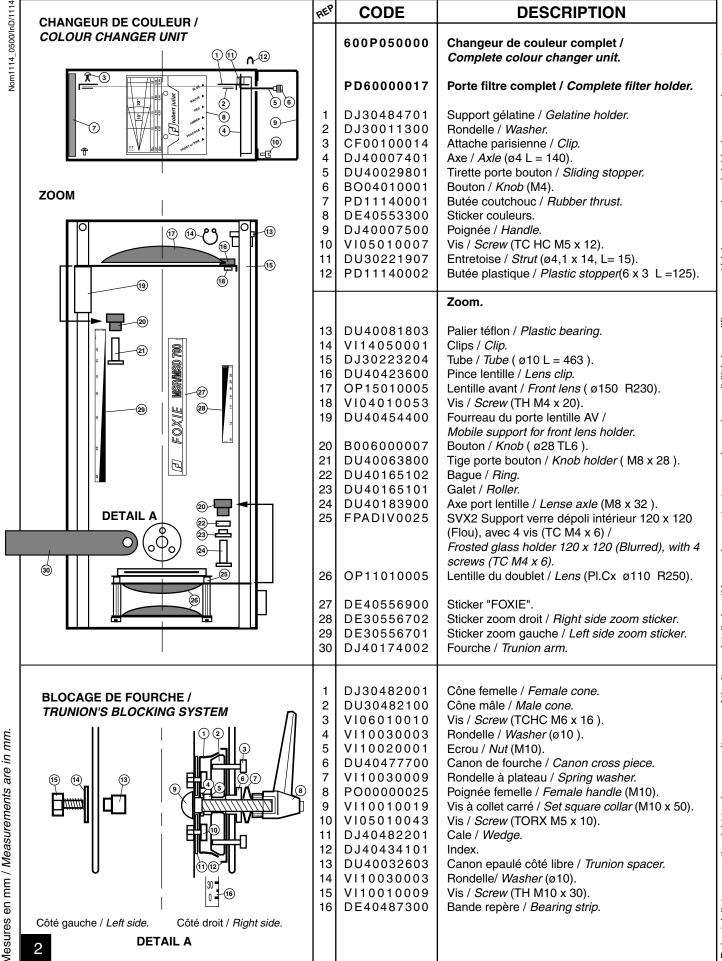

### POURSUITE MSR/MSD 700W / 700W MSR/MSD FOLLOW SPOT

NOMENCLATURE PIECES DETACHEES / SPARE PARTS LIST.

A DATER DU : VALID SINCE :

02.05.00

ID SINCE: 02.05

|                               | 230/245V 50Hz.<br>& 208V 60Hz. | 100/120V 60Hz. |
|-------------------------------|--------------------------------|----------------|
| Avec dimmer / With dimmer.    | * 1114 D                       | * 1114 CD      |
| Sans dimmer / Without dimmer. | * 1114                         | * 1114 C       |