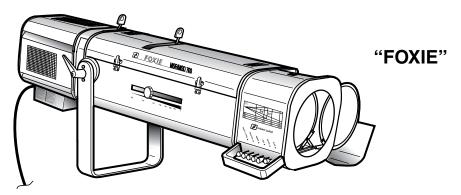

### POURSUITE MSR/MSD 700W / 700W MSR/MSD FOLLOW SPOT

NOMENCLATURE PIECES DETACHEES / SPARE PARTS LIST.

A DATER DU : VALID SINCE :

02.05.00

ID SINCE: 02.05

|                               | 230/245V 50Hz.<br>& 208V 60Hz. | 100/120V 60Hz. |
|-------------------------------|--------------------------------|----------------|
| Avec dimmer / With dimmer.    | * 1114 D                       | * 1114 CD      |
| Sans dimmer / Without dimmer. | * 1114                         | * 1114 C       |